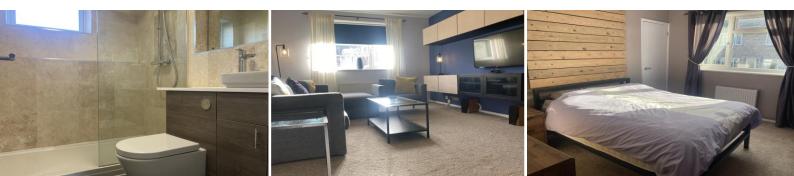

The master bedroom has a upvc double glazed window to the front aspect with a radiator beneath. The room

benefits from a number of features including fitted floating shelves, head board & an integral wardrobe with hanging rail and storage space.

The second bedroom is a double sized room with a upvc double glazed window to the rear aspect and radiator.

The family bathroom comprises of a step in shower cubicle with both rainfall & handheld showers. A wash hand basin is set into a vanity unit with storage below & a wc. There is splashback tiling surrounding which also incorporates a fitted mirror. Additionally, there is a shaver point, heated towel rail, tiled flooring and an opaque upvc double glazed window to the rear aspect.