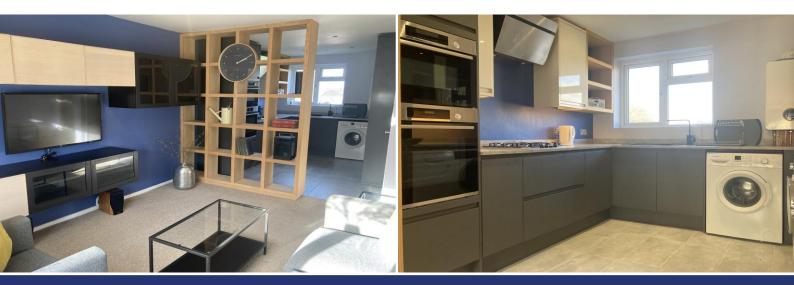

The modern fitted kitchen has a matching range of cupboards at base and eye level with soft closing pan drawers, corner carousel unit, display shelving & pullout larder racks. A four ring gas hob is set into the work surface, with an extractor and light above & a double oven with grill to the side. Further integral appliances include a fridge & freezer. There is space and plumbing for a washing machine, a dishwasher and a drier. There is tiled flooring throughout & a upvc double glazed window to rear aspect.

The living room is open plan with the kitchen with a feature book shelf with integral clock. A upvc double glazed window looks out to the front aspect with a radiator beneath. There is a range of fitted furniture including a floating TV stand, display shelving & wall mounted cupboards.