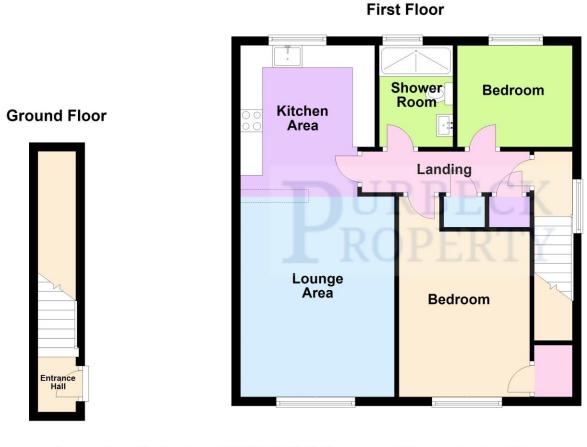

#### The Property:

This immaculate modern flat is accessed via an upvc front door leading through into an entrance foyer which has a shelving rack, stairs up to the first floor landing & a upvc double glazed window to the side aspect. A glass panelled door gives access into the main hallway which has a radiator, access to the loft via a hatch, two useful storage cupboards.

#### Measurements:

| Lounge    | 14'7" (4.46m) x 11' (3.37m)      |
|-----------|----------------------------------|
| Kitchen   | 11'1" (3.39m) x 9'4" (2.86m)     |
| Bedroom 1 | 14'8" (4.48m) max x 9'7" (2.94m) |
| Bedroom 2 | 8'5" (2.57m) x 7'4" (2.24m)      |
| Bathroom  | 7'3" (2.23m) x 5'4" (1.03m)      |